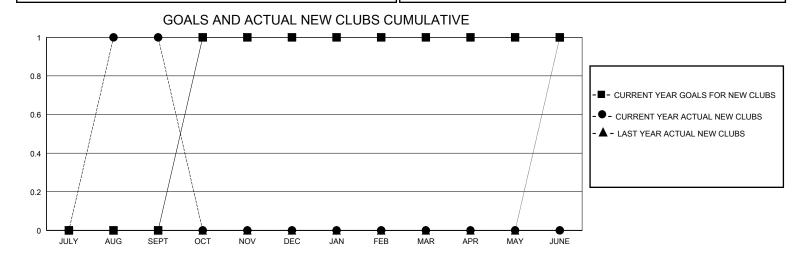

## District 305 N1

Results as of: 9/30/2024

| GMT:          | LOCATION PAKISTAN |             |               |                               |                           |                         | GMT CA                                             |  |  |
|---------------|-------------------|-------------|---------------|-------------------------------|---------------------------|-------------------------|----------------------------------------------------|--|--|
|               | Club              | os          |               | Members RESULTS FOR 2024-2025 |                           |                         |                                                    |  |  |
|               | RESULTS FOR       | R 2024-2025 |               |                               |                           |                         |                                                    |  |  |
| QUARTER       | NEW CLUB GOAL     | NEW CLUBS   | DROPPED CLUBS | QUARTER                       | MEMBER GROWTH NET<br>GOAL | MEMBER GROWTH<br>ACTUAL | DROPPED<br>MEMBERS ACTUAL<br>(including transfers) |  |  |
| JULY/AUG/SEPT | 0                 | 1           | 1             | JULY/AUG/SE                   | PT 0                      | 221                     | 55                                                 |  |  |
| OCT/NOV/DEC   | 1                 | 0           | 0             | OCT/NOV/DEC                   | <b>40</b>                 | 0                       | 0                                                  |  |  |

JAN/FEB/MAR

APR/MAY/JUNE

10

| DROPPED CLUBS: 1           |    | 46 CLUBS OF 107 ADDED 1 OR MORE | GENDER DISTRIBUTION        |                |   |
|----------------------------|----|---------------------------------|----------------------------|----------------|---|
|                            |    | NEW MEMBERS                     | MALE                       | 1,796 (76.85%) |   |
| DROPPED MEMBERS            |    |                                 | FEMALE                     | 540 (23.11%)   |   |
| DECEASED                   | 1  | CLICK HERE FOR CUMULATIVE       | TOTAL FAMILY UNIT MEMBERS  |                | 0 |
| CLUB CANCELLED 12 OTHER 40 |    | MEMBERSHIP DATA                 | FAMILY MEMBERS PAYING HALF |                | 0 |
|                            |    |                                 | DUES                       |                |   |
| TOTAL                      | 53 |                                 |                            |                |   |