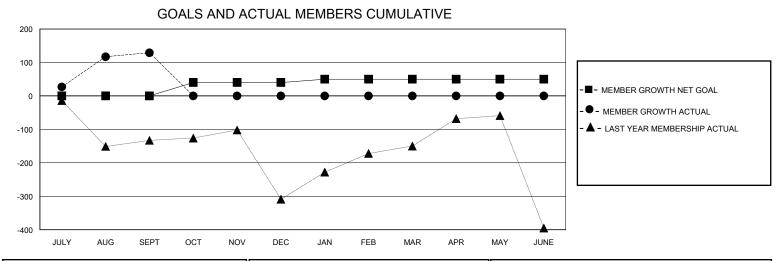

## District 305 N1

Results as of: 9/30/2024

| GMT:          | LOCATION PAKISTAN |             |               |                               |                           |                         | GMT CA                                             |  |  |
|---------------|-------------------|-------------|---------------|-------------------------------|---------------------------|-------------------------|----------------------------------------------------|--|--|
|               | Club              | os          |               | Members RESULTS FOR 2024-2025 |                           |                         |                                                    |  |  |
|               | RESULTS FOR       | R 2024-2025 |               |                               |                           |                         |                                                    |  |  |
| QUARTER       | NEW CLUB GOAL     | NEW CLUBS   | DROPPED CLUBS | QUARTER                       | MEMBER GROWTH NET<br>GOAL | MEMBER GROWTH<br>ACTUAL | DROPPED<br>MEMBERS ACTUAL<br>(including transfers) |  |  |
| JULY/AUG/SEPT | 0                 | 1           | 1             | JULY/AUG/SE                   | PT 0                      | 221                     | 55                                                 |  |  |
| OCT/NOV/DEC   | 1                 | 0           | 0             | OCT/NOV/DEC                   | <b>40</b>                 | 0                       | 0                                                  |  |  |

JAN/FEB/MAR

APR/MAY/JUNE

10

| DROPPED CLUBS: 1           |    | 46 CLUBS OF 107 ADDED 1 OR MORE | GENDER DISTRIBUTION        |                |   |
|----------------------------|----|---------------------------------|----------------------------|----------------|---|
|                            |    | NEW MEMBERS                     | MALE                       | 1,796 (76.85%) |   |
| DROPPED MEMBERS            |    |                                 | FEMALE                     | 540 (23.11%)   |   |
| DECEASED                   | 1  | CLICK HERE FOR CUMULATIVE       | TOTAL FAMILY UNIT MEMBERS  |                | 0 |
| CLUB CANCELLED 12 OTHER 40 |    | MEMBERSHIP DATA                 | FAMILY MEMBERS PAYING HALF |                | 0 |
|                            |    |                                 | DUES                       |                |   |
| TOTAL                      | 53 |                                 |                            |                |   |